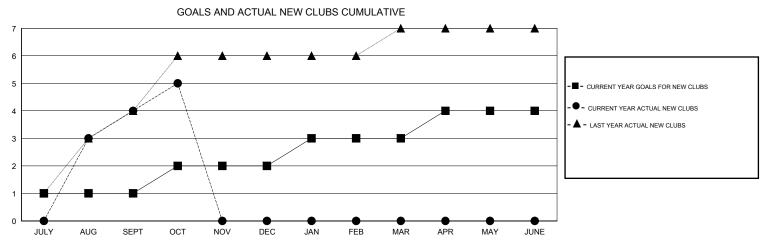

## District 307 A1

Results as of: 10/31/2019

| GMT:          |               |             | GMT CA        |                       |                           |                         |                                              |  |
|---------------|---------------|-------------|---------------|-----------------------|---------------------------|-------------------------|----------------------------------------------|--|
|               | Club          | os          |               | Members               |                           |                         |                                              |  |
|               | RESULTS FOR   | R 2019-2020 |               | RESULTS FOR 2019-2020 |                           |                         |                                              |  |
| QUARTER       | NEW CLUB GOAL | NEW CLUBS   | DROPPED CLUBS | QUARTER               | MEMBER GROWTH NET<br>GOAL | MEMBER GROWTH<br>ACTUAL | DROPPED MEMBERS ACTUAL (including transfers) |  |
| JULY/AUG/SEPT | 1             | 4           | 2             | JULY/AUG/SEPT         | 75                        | 193                     | 50                                           |  |
| OCT/NOV/DEC   | 1             | 1           | 0             | OCT/NOV/DEC           | 100                       | 120                     | 9                                            |  |
| JAN/FEB/MAR   | 1             | 0           | 0             | JAN/FEB/MAR           | 75                        | 0                       | 0                                            |  |
| APR/MAY/JUNE  | 1             | 0           | 0             | APR/MAY/JUNE          | 70                        | 0                       | 0                                            |  |