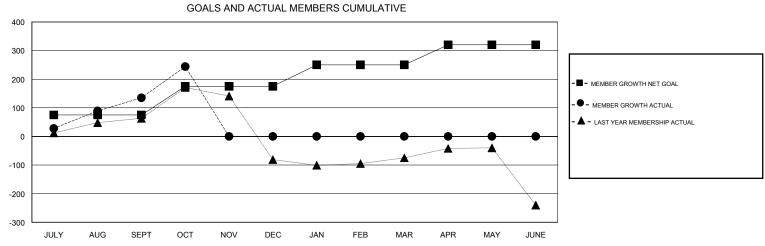

## District 307 A1

Results as of: 10/31/2019

| GMT:          |               |             | GMT CA        |                       |                           |                         |                                              |  |
|---------------|---------------|-------------|---------------|-----------------------|---------------------------|-------------------------|----------------------------------------------|--|
|               | Club          | os          |               | Members               |                           |                         |                                              |  |
|               | RESULTS FOR   | R 2019-2020 |               | RESULTS FOR 2019-2020 |                           |                         |                                              |  |
| QUARTER       | NEW CLUB GOAL | NEW CLUBS   | DROPPED CLUBS | QUARTER               | MEMBER GROWTH NET<br>GOAL | MEMBER GROWTH<br>ACTUAL | DROPPED MEMBERS ACTUAL (including transfers) |  |
| JULY/AUG/SEPT | 1             | 4           | 2             | JULY/AUG/SEPT         | 75                        | 193                     | 50                                           |  |
| OCT/NOV/DEC   | 1             | 1           | 0             | OCT/NOV/DEC           | 100                       | 120                     | 9                                            |  |
| JAN/FEB/MAR   | 1             | 0           | 0             | JAN/FEB/MAR           | 75                        | 0                       | 0                                            |  |
| APR/MAY/JUNE  | 1             | 0           | 0             | APR/MAY/JUNE          | 70                        | 0                       | 0                                            |  |